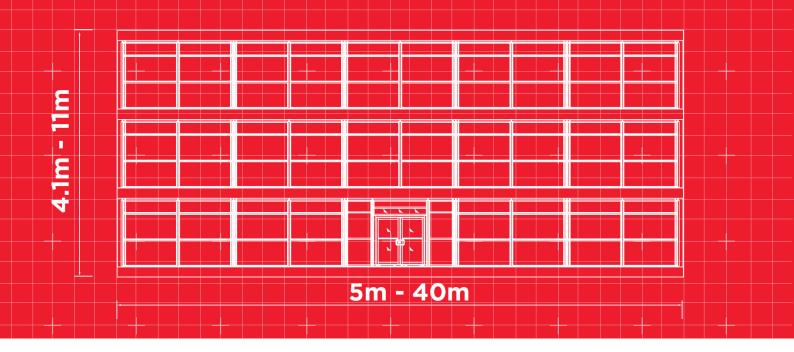

Q.WAD

STRUCTURE SPECIFICATIONS

Size: Levels: G + 35x5m, 5x7.5m **Level Height:** 4.01m Walling: Seamless Glass, Glass Panels, ABS Panels, **Internal Height:** 3.13m **PU Panels** Wind Loading: 160km/h Terrace: 2.5m Cantilever Balcony **Design Codes: Temp. / Permanent use Wall Bracing: Not Required** 

With its elevated viewing areas, tiered as high as G+3, Q.WAD is a perfect structure solution for Hospitality Pavilions, Royal Enclosures, Lounges, Brand Activations and Commercial Spaces.

The 5m  $\times$  5m and 5m  $\times$  7.5m grid construction method offers superior flexibility when it comes to creating custom spaces, allowing for virtually any width-to-length configuration.