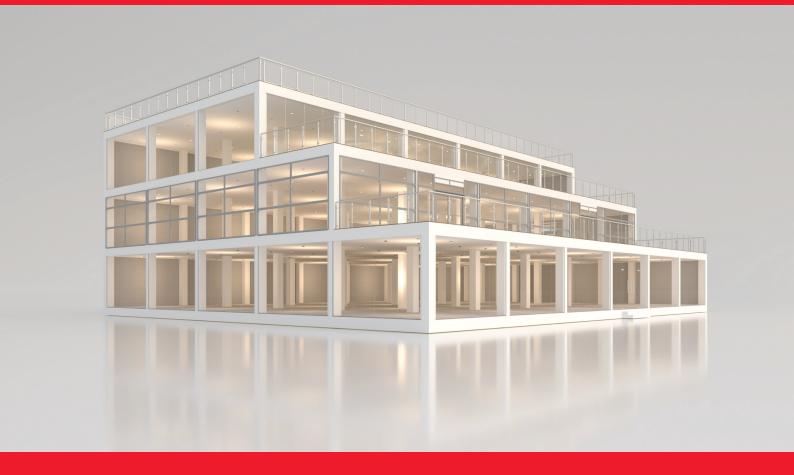

Q.WAD

STRUCTURE SPECIFICATIONS

Size: Levels: G + 35x5m, 5x7.5m **Level Height:** 4.01m Walling: Seamless Glass, Glass Panels, ABS Panels, **Internal Height:** 3.13m **PU Panels** Wind Loading: 160km/h Terrace: 2.5m Cantilever Balcony **Design Codes: Temp. / Permanent use Wall Bracing: Not Required** 

With its elevated viewing areas, tiered as high as G+3, Q.WAD is a perfect structure solution for Hospitality Pavilions, Royal Enclosures, Lounges, Brand Activations and Commercial Spaces.

The 5m  $\times$  5m and 5m  $\times$  7.5m grid construction method offers superior flexibility when it comes to creating custom spaces, allowing for virtually any width-to-length configuration.