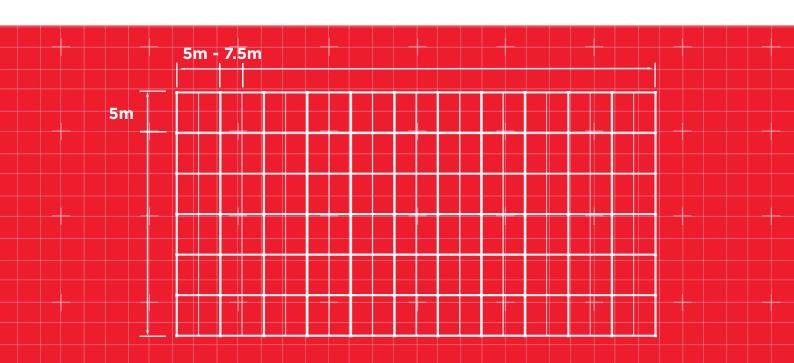

Q.WAD

STRUCTURE SPECIFICATIONS

Size: Levels: G + 35x5m, 5x7.5m **Level Height:** 4.01m Walling: Seamless Glass, Glass Panels, ABS Panels, **Internal Height:** 3.13m **PU Panels** Wind Loading: 160km/h Terrace: 2.5m Cantilever Balcony **Design Codes: Temp. / Permanent use Wall Bracing: Not Required** 

With its elevated viewing areas, tiered as high as G+3, Q.WAD is a perfect structure solution for Hospitality Pavilions, Royal Enclosures, Lounges, Brand Activations and Commercial Spaces.

The 5m  $\times$  5m and 5m  $\times$  7.5m grid construction method offers superior flexibility when it comes to creating custom spaces, allowing for virtually any width-to-length configuration.