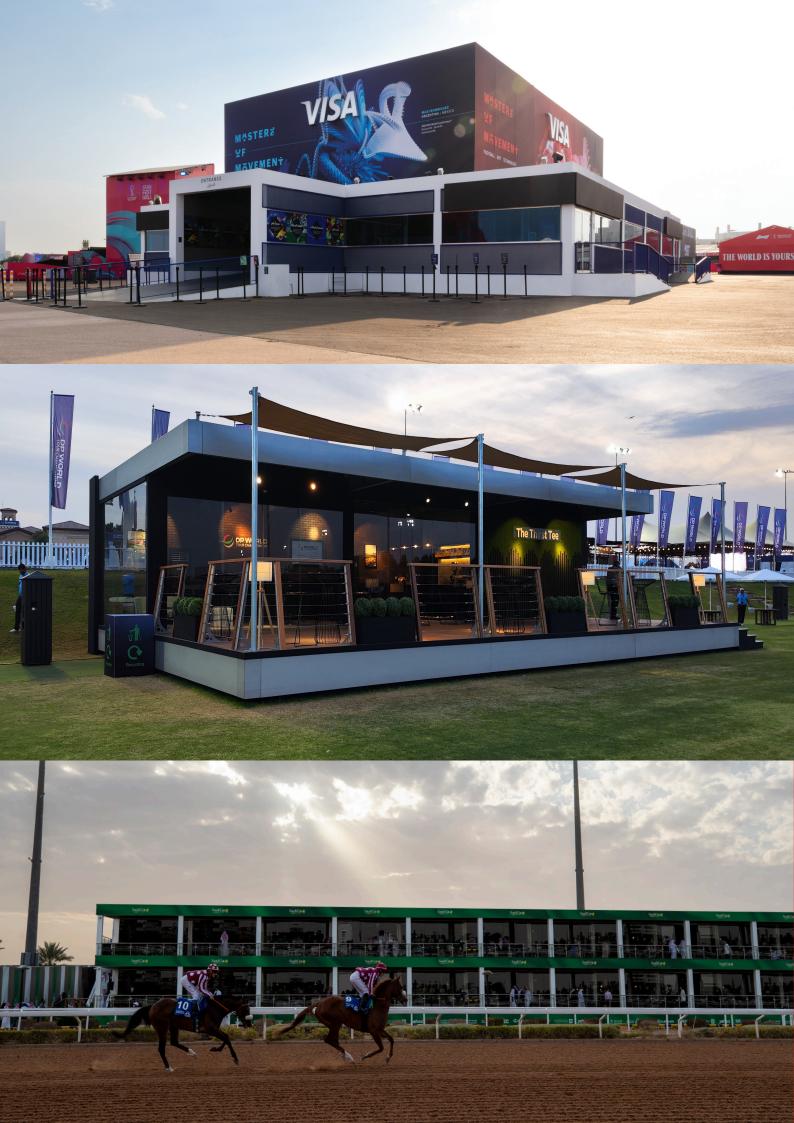

With its elevated viewing areas, tiered as high as G+3, Q.WAD is a perfect structure solution for Hospitality Pavilions, Royal Enclosures, Lounges, Brand Activations and Commercial Spaces.

The 5m  $\times$  5m and 5m  $\times$  7.5m grid construction method offers superior flexibility when it comes to creating custom spaces, allowing for virtually any width-to-length configuration.