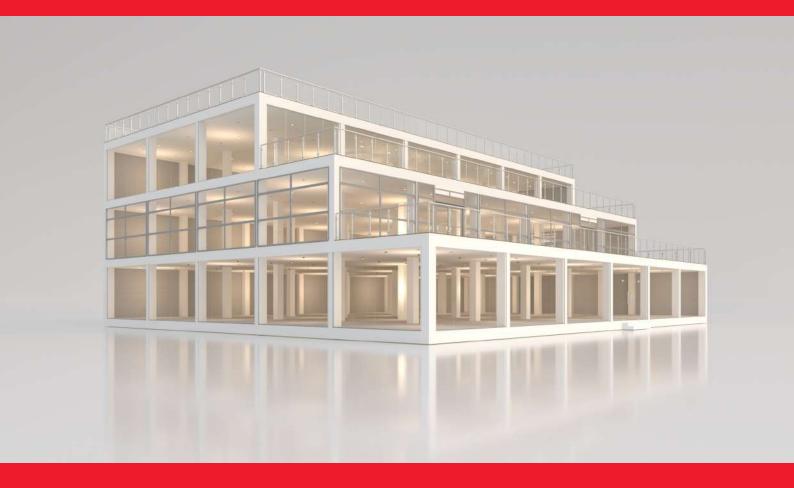

Q.WAD

STRUCTURE SPECIFICATIONS

Size: 5x5m, 5x7.5 grid Levels: G + 3

Level Height: 4.01m Walling: Seamless Glass, Glass Panels, ABS Panels, Pu Panels

Wind Loading: 160km/h Terrace: 2.5m Cantilever Balcony

Wall Bracing: Not Required Design Codes: Temp. / Permanent use

With its elevated viewing areas, tiered as high as G+3, Q.WAD is a perfect structure solution for Hospitality Pavilions, Royal Enclosures, Lounges, Brand Activations and Commercial Spaces.

The 5m  $\times$  5m and 5m  $\times$  7.5m grid construction method offers superior flexibility when it comes to creating custom spaces, allowing for virtually any width-to-length configuration.