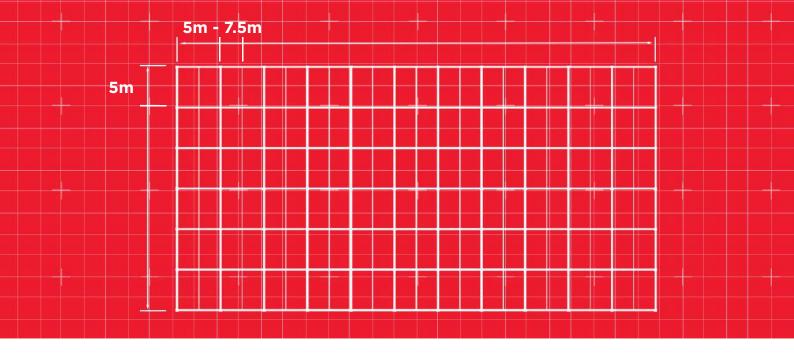

Q.WAD

STRUCTURE SPECIFICATIONS

Size: 5x5m, 5x7.5 grid Levels: G + 3

Level Height: 4.01m Walling: Seamless Glass, Glass Panels, ABS Panels, Pu Panels

Wind Loading: 160km/h Terrace: 2.5m Cantilever Balcony

Wall Bracing: Not Required Design Codes: Temp. / Permanent use

With its elevated viewing areas, tiered as high as G+3, Q.WAD is a perfect structure solution for Hospitality Pavilions, Royal Enclosures, Lounges, Brand Activations and Commercial Spaces.

The 5m  $\times$  5m and 5m  $\times$  7.5m grid construction method offers superior flexibility when it comes to creating custom spaces, allowing for virtually any width-to-length configuration.