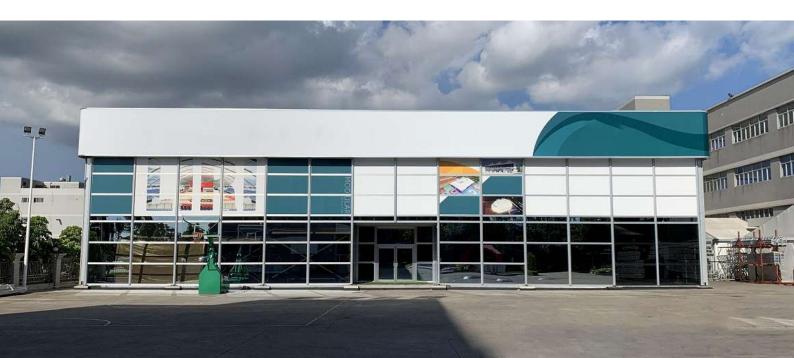

**350kg (3 points)** 

The Forum is Wicked's newest structure line, launched in 2022 for the World Cup in Qatar. The Forum provides a premium, flexible solution for large clear span, high-leg temporary buildings. With its low roof pitch and integrated branding parapet, the Forum blends the versatility of a relocatable structure with the aesthetics of a permanent building. The branding parapet is fully integrated with the system, offering the ability to fully customize either the upper portion of the structure, or if required the entire structure façade.