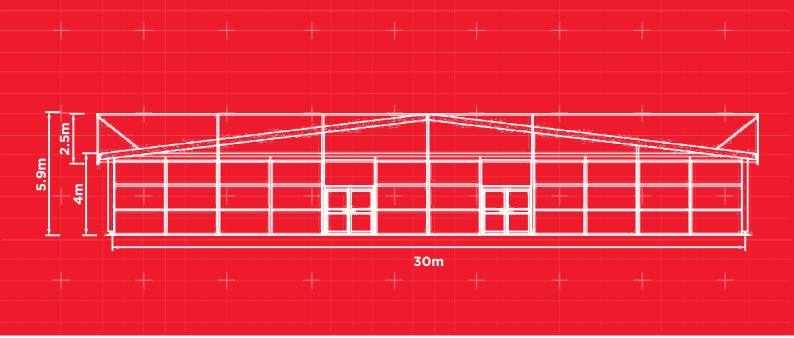

## **FORUM**

STRUCTURE SPECIFICATIONS

Clear Span: 20m, 30m Roof Options: Thermo Insulation

Eave Height: 4m Walling: Horizontal ABS Panels,
Horizontal Glass Panels

Ridge Height: 5.9m

Wind Loading: 100km/h Rigging: 150kg (1 point)

**350kg (3 points)** 

The Forum is Wicked's newest structure line, launched in 2022 for the World Cup in Qatar. The Forum provides a premium, flexible solution for large clear span, high-leg temporary buildings. With its low roof pitch and integrated branding parapet, the Forum blends the versatility of a relocatable structure with the aesthetics of a permanent building. The branding parapet is fully integrated with the system, offering the ability to fully customize either the upper portion of the structure, or if required the entire structure façade.