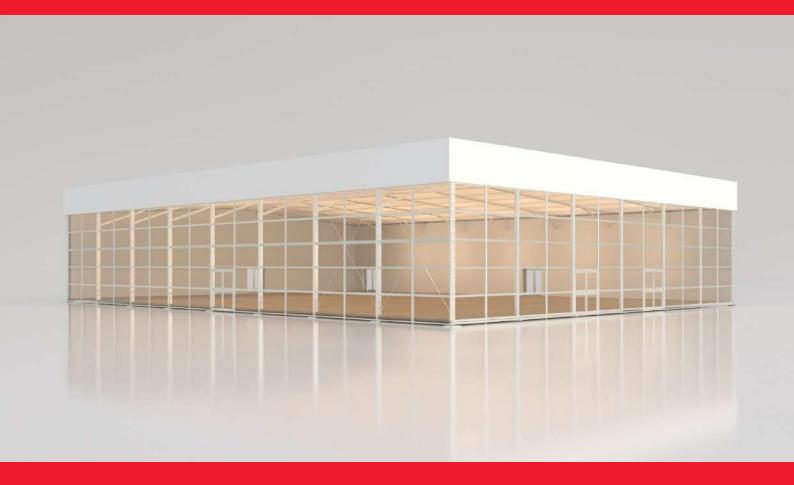

## **FORUM**

STRUCTURE SPECIFICATIONS

Clear Span: 20m, 30m Roof Options: Thermo Insulation

Eave Height: 4m Walling: Horizontal ABS Panels,
Horizontal Glass Panels

Ridge Height: 5.9m

Wind Loading: 100km/h Rigging: 150kg (1 point)

**350kg (3 points)** 

The Forum is Wicked's newest structure line, launched in 2022 for the World Cup in Qatar. The Forum provides a premium, flexible solution for large clear span, high-leg temporary buildings. With its low roof pitch and integrated branding parapet, the Forum blends the versatility of a relocatable structure with the aesthetics of a permanent building. The branding parapet is fully integrated with the system, offering the ability to fully customize either the upper portion of the structure, or if required the entire structure façade.