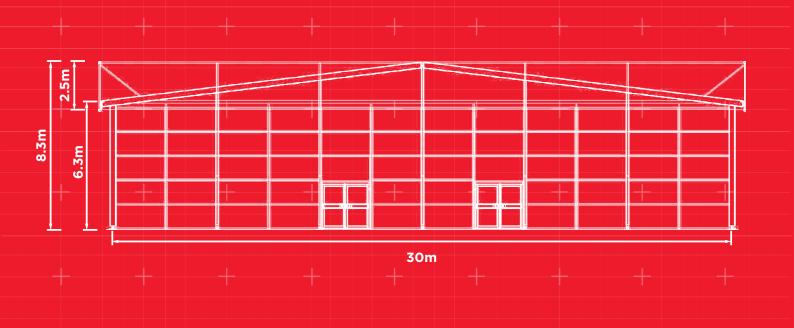

Clear Span: 20m, 30m

Eave Height: 6.3m

Walling: Horizontal ABS Panels, Horizontal Glass Panels
Ridge Height: 8.3m

Wind Loading: 100km/h Rigging: 120kg (1 point) 250kg (3 points)

The Forum is Wicked's newest structure line, launched in 2022 for the World Cup in Qatar. The Forum provides a premium, flexible solution for large clear span, high-leg temporary buildings. With its low roof pitch and integrated branding parapet, the Forum blends the versatility of a relocatable structure with the aesthetics of a permanent building. The branding parapet is fully integrated with the system, offering the ability to fully customize either the upper portion of the structure, or if required the entire structure façade.