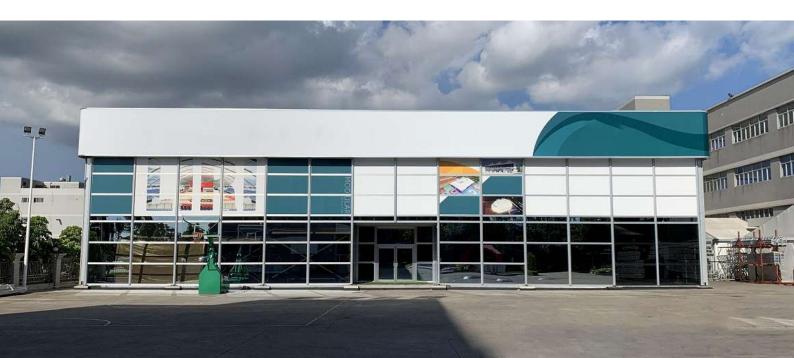

**350kg (3 points)** 

The Forum is Wicked's newest structure line, launched in 2022 for the World Cup in Qatar. The Forum provides a premium, flexible solution for large clear span, high-leg temporary buildings. With its low roof pitch and integrated branding parapet, the Forum blends the versatility of a relocatable structure with the aesthetics of a permanent building. The branding parapet is fully integrated with the system, offering the ability to fully customize either the upper portion of the structure, or if required the entire structure façade.

Clear Span: 20m, 30m

Eave Height: 6.3m

Walling: Horizontal ABS Panels, Horizontal Glass Panels
Ridge Height: 8.3m

Wind Loading: 100km/h Rigging: 120kg (1 point) 250kg (3 points)

The Forum is Wicked's newest structure line, launched in 2022 for the World Cup in Qatar. The Forum provides a premium, flexible solution for large clear span, high-leg temporary buildings. With its low roof pitch and integrated branding parapet, the Forum blends the versatility of a relocatable structure with the aesthetics of a permanent building. The branding parapet is fully integrated with the system, offering the ability to fully customize either the upper portion of the structure, or if required the entire structure façade.